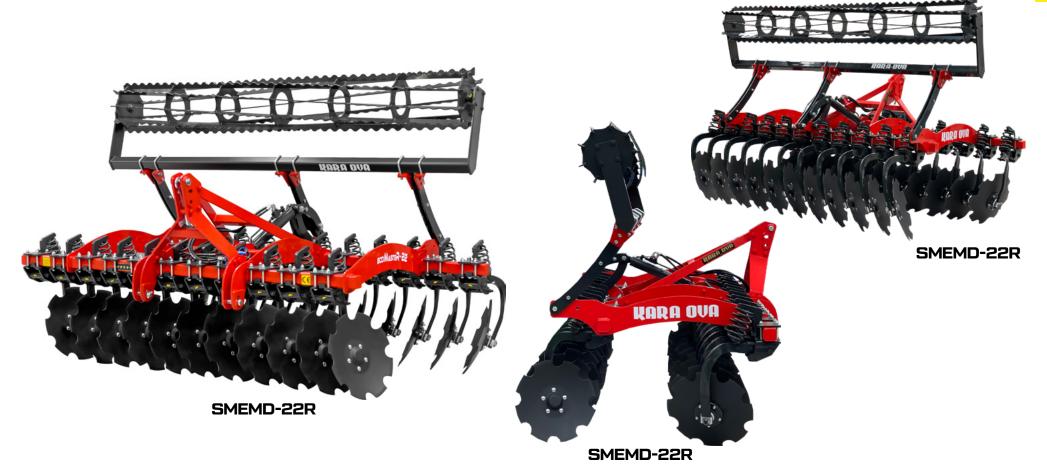

## **GENERAL FEATURES**

Its open design with large clearances effectively prevents blockage even when working with high contents of organic matter. The serrated concave discs (570-620 mm diameter), which are supported by maintenance-free angular ball bearings, form the basis for the outstanding quality of work produced by this highly durable implement. The concave disc beams, which are located inside closed pockets and feature robust coil springs to protect them against overloads, ensure precise disc guidance even under diffcult conditions. An impact harrow, which can be individually and finely adjusted, is provided behind the two rows of discs for precise deposition of the flow of soil. This improves the distribution of straw when driving at a diagonal angle to the direction of threshing.

| CODE      | MODEL OF LEG | TYPE OF ROLLER                         | DISC DIAMETER<br>(CM) | WORKING WIDTH<br>(CM) | WORKING DEPTH<br>(MM) | REQUIRED POWER<br>(HP) |
|-----------|--------------|----------------------------------------|-----------------------|-----------------------|-----------------------|------------------------|
| SMEMD-16R | SPRING       | HYDRAULIC FOLDABLE<br>CAGE TYPE ROLLER | 57/62                 | 200                   | 250                   | 50-60                  |
| SMEMD-18R | SPRING       |                                        | 57/62                 | 225                   | 250                   | 60-70                  |
| SMEMD-20R | SPRING       |                                        | 57/62                 | 250                   | 250                   | 70-80                  |
| SMEMD-22R | SPRING       |                                        | 57/62                 | 275                   | 250                   | 80-90                  |
| SMEMD-24R | SPRING       |                                        | 57/62                 | 300                   | 250                   | 90-100                 |
| SMEMD-26R | SPRING       |                                        | 57/62                 | 325                   | 250                   | 100-110                |
| SMEMD-28R | SPRING       |                                        | 57/62                 | 350                   | 250                   | 110-130                |