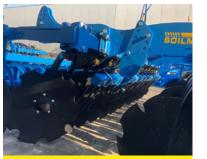

## **GENERAL FEATURES**

Its open design with large clearances effectively prevents blockage even when working with high contents of organic matter. The serrated concave discs (570-620 mm diameter), which are supported by maintenance-free angular ball bearings, form the basis for the outstanding quality of work produced by this highly durable implement. The concave disc beams, which are located inside closed pockets and feature robust coil springs to protect them against overloads, ensure precise disc guidance even under diffcult conditions. An impact harrow, which can be individually and finely adjusted, is provided behind the two rows of discs for precise deposition of the flow of soil. This improves the distribution of straw when driving at a diagonal angle to the direction of threshing.